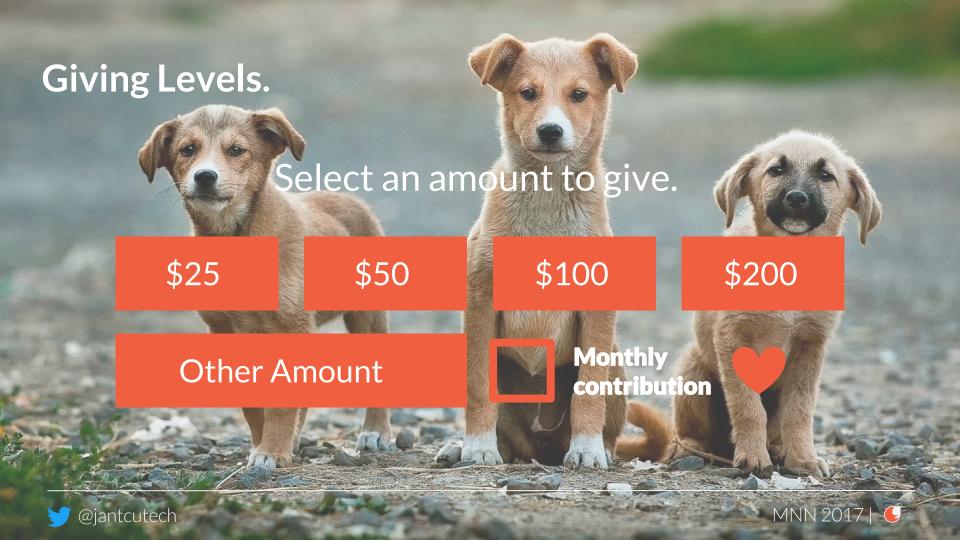

#### Communication.

## Communication.

**Donations Volunteerism Action** 

Use images that create an emotional response.

People donate from their hearts.

**Donations Volunteerism Action** 