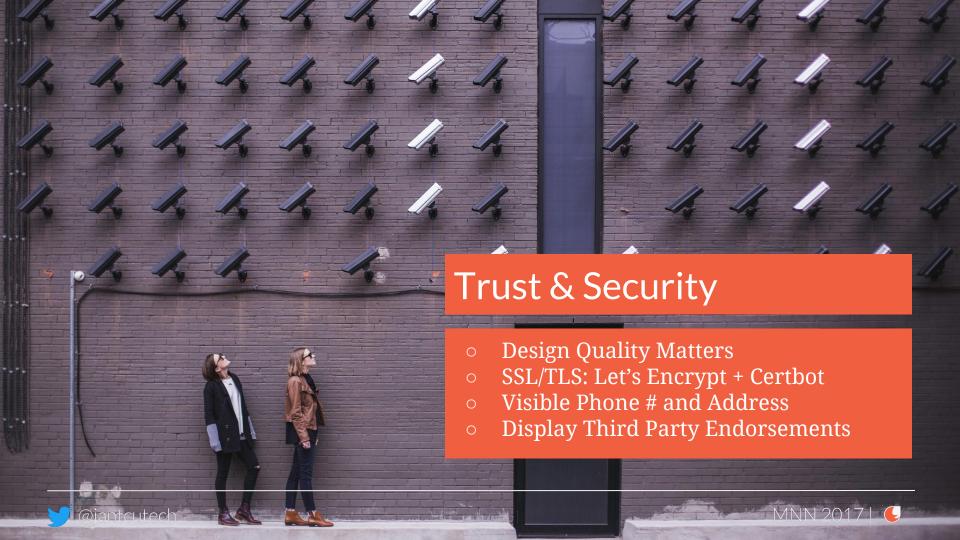

#### Implementation.

## Implementation.

**Planning** 

Design

**Technology** 

Create a committee.

o Small team of no more than 7-8

o Define roles

• Agree on regular meetings

#### Selecting a vendor.

1. Past work

2. Communication

3. Community Contributions

Personas help projects **stay on track** and **avoid conflicts** of individual opinion.

**Planning** 

Design

**Technology** 

**Planning** 

Design

**Technology** 