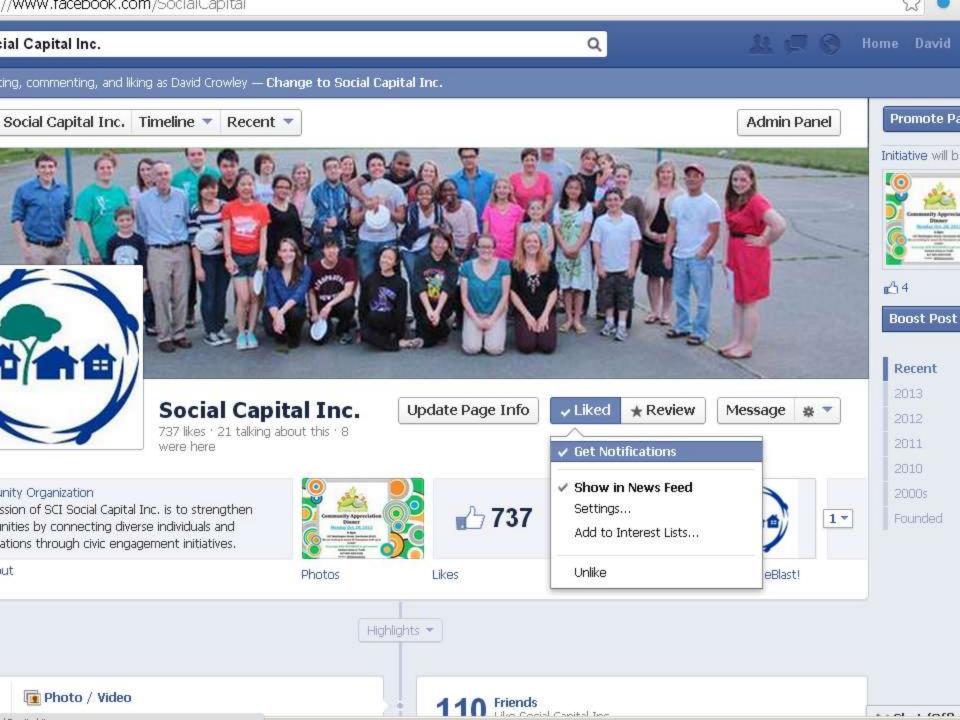

# Use Facebook as your page

Chat (Off)

#### //www.facebook.com

🔝 Social Capital Inc. | Hoi