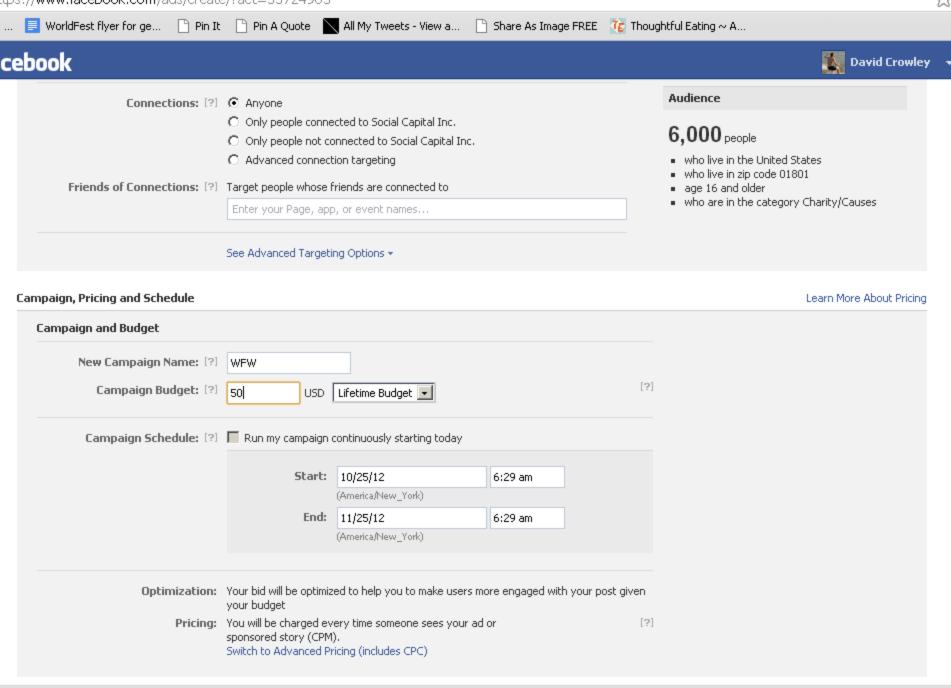

## Don't sell!

- Ask questions, share resources, highlight good things others are doing.
- At least 80% of tweets and 50% of Facebook updates should be something other than explicit "selling".
- It's not about you!
- Facebook ad how-to's (time permitting)
- LinkedIn messages can be targeted.