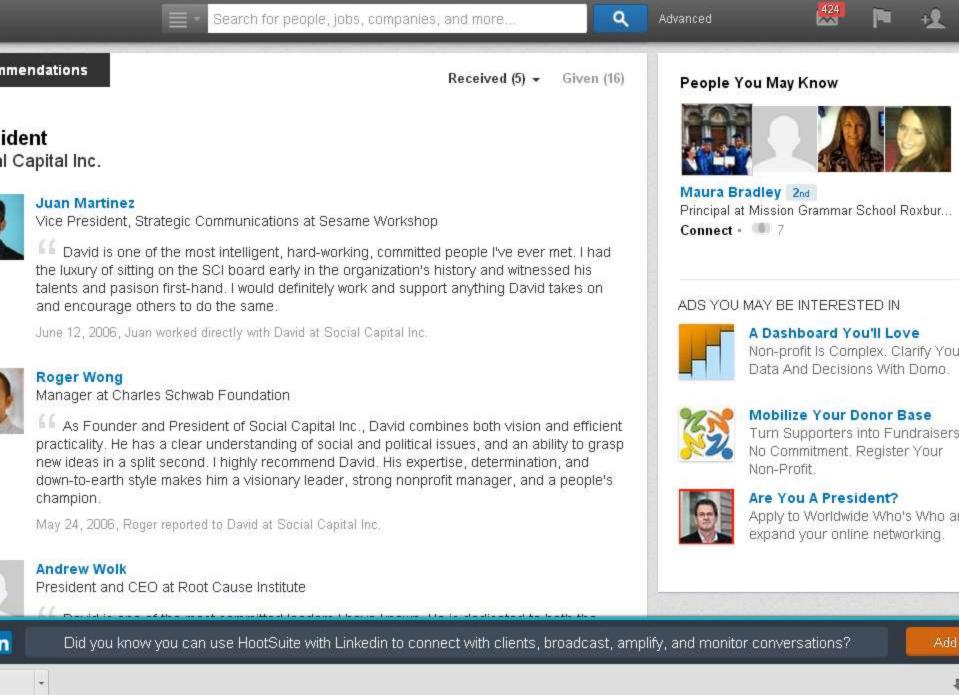

#### LinkedIn endorsements, recs

Endorsements are a quick way to give props, but writing a recommendation will carry more weight.

IInkedIn.com/protile/view?id=371711&trk=nav\_responsive\_tab\_protile