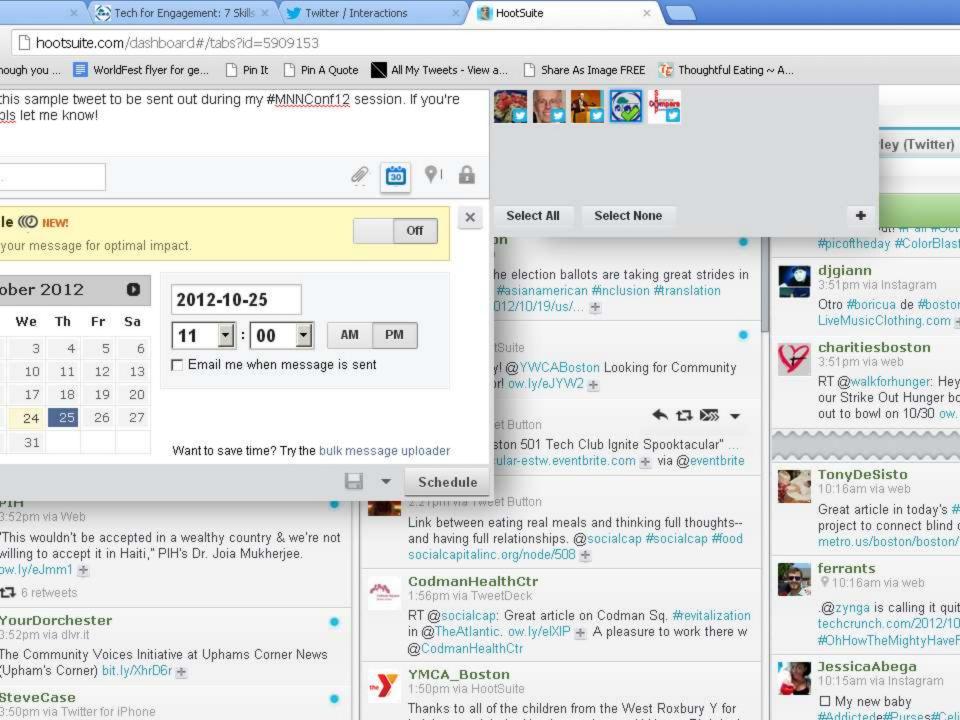

# Listening tools

Hootsuite and/or Tweetdeck a must for effective listening & engagement on Twitter!
Google alerts and blog feeds also helpful.