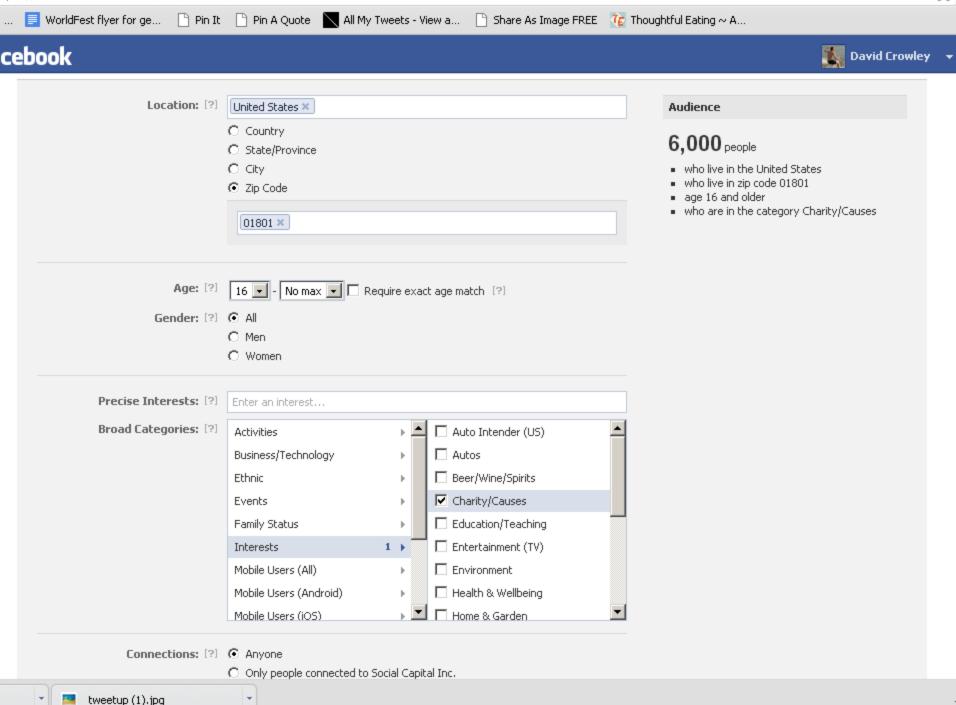

## Don't sell!

- Ask questions, share resources, highlight good things others are doing.
- At least 80% of tweets and 50% of Facebook updates should be something other than explicit "selling".
- It's not about you!
- Facebook ad how-to's (time permitting)
- LinkedIn messages can be targeted.