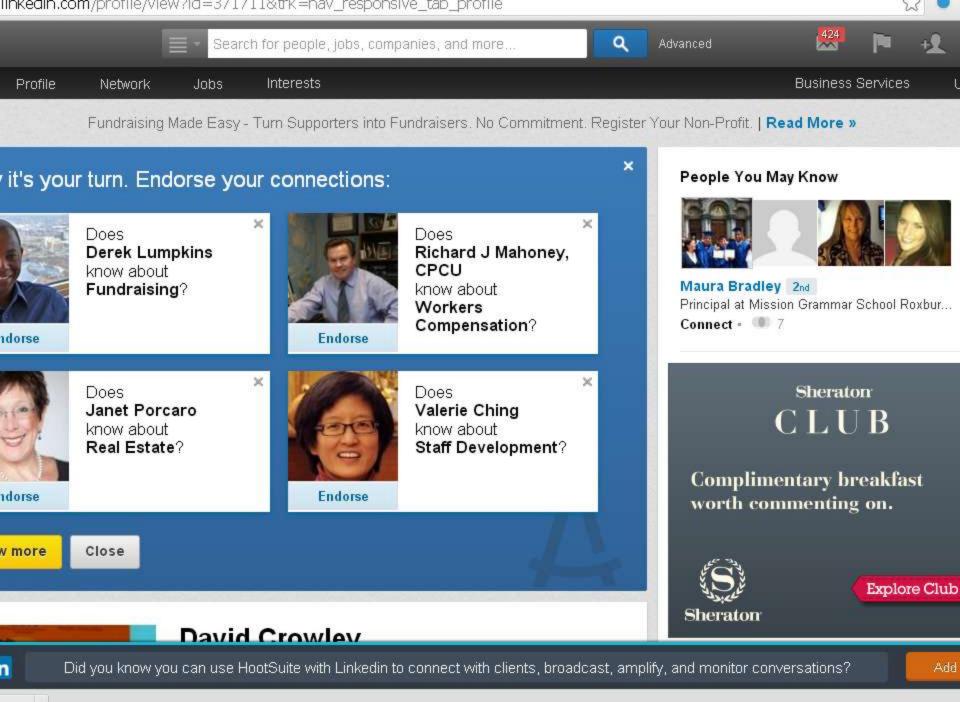

#### LinkedIn endorsements, recs

Endorsements are a quick way to give props, but writing a recommendation will carry more weight.

IInkedIn.com/protile/view?id=371711&trk=nav\_responsive\_tab\_protile