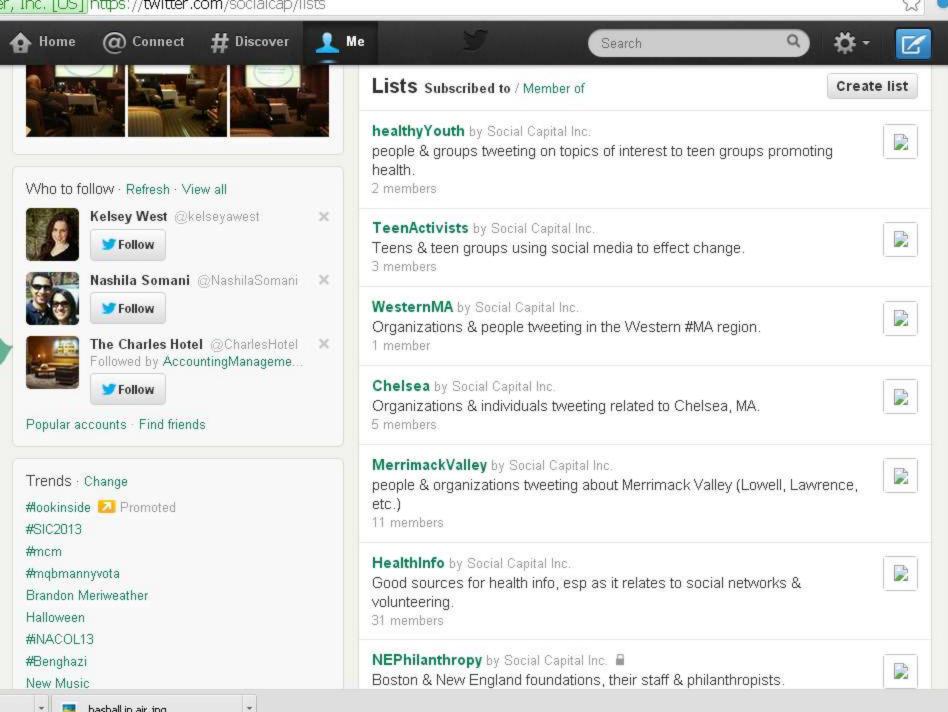

## Create & Follow Twitter Lists

- Can make lists public or private
- 20+ lists here <u>https://twitter.com/socialcap/lists</u>
- Conference list: <u>https://twitter.com/davidbcrowley/lists/mnnconf</u>
- MA Nonprofit list:

https://twitter.com/MA\_NonprofitNet/lists/massachusettsnonprofits

itter, Inc. [US] https://twitter.com/davidbcrowiey/lists 📕 WorldFest flyer for ge... 🗋 Pin It 📄 Pin A Quote 📉 All My Tweets - View a... 📄 Share As Image FREE 🛛 76 Thoughtful Eating ~ A... **@** Q Search Connect Discover Home David Crowley Edit your profile @davidbcrowley 7,466 TWEETS Founder @socialcap, tweets on nonprofits, social media, food, travel, 722 FOLLOWING Boston, nature photos, literature. Also @cookingchat and @dc woburn. 817 FOLLOWERS Boston area http://davidbcrowley.com Tweets × Lists Subscribed to / Member of Create list 5 Following Connectors by David Crowley 12 Followers ۶ Engaging folks who actively share good content with their networks. 14 members Favorites > Orlando by David Crowley E Lists > Twitter accounts to help us prepare to enjoy our trip to the area coming up! 4 members Recent images SouthDakota by David Crowley Tweeps with a connection to #SD 2 members Network Analysis by Valdis Krebs social network analysis, organizational network analysis, network mapping, > Similar to you social networks 211 members Daily Grommet 🥝 @DailyGrommet Promoted · Follow Mandarin Oriental @MO BOSTON