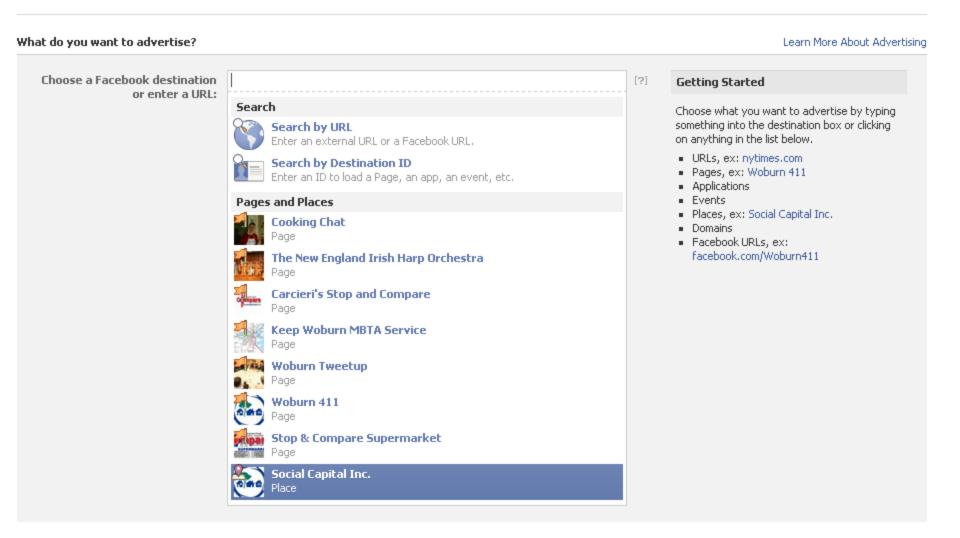

## Don't sell!

- Ask questions, share resources, highlight good things others are doing.
- At least 80% of tweets and 50% of Facebook updates should be something other than explicit "selling".
- It's not about you!
- Facebook ad how-to's (time permitting)
- LinkedIn messages can be targeted.