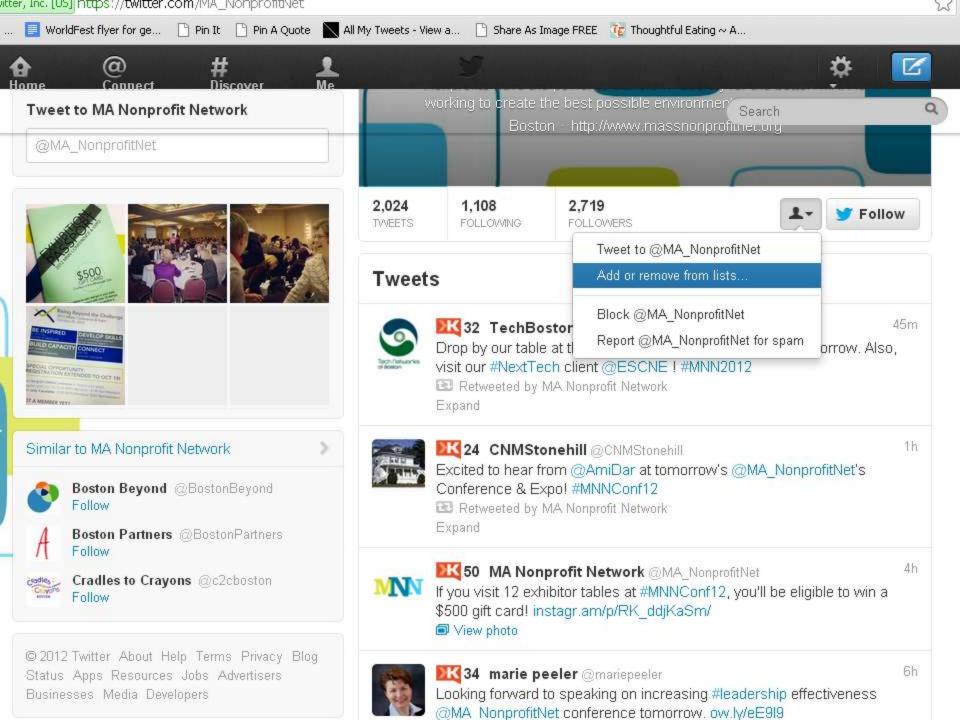

## Seeking (cont.)

- Connect with those you meet offline.
  - LinkedIn request as a standard part of meeting follow-up.
  - Check LinkedIn profiles for Twitter handles.
     Follow them on Twitter & add them to a list that indicates they are someone you've met.