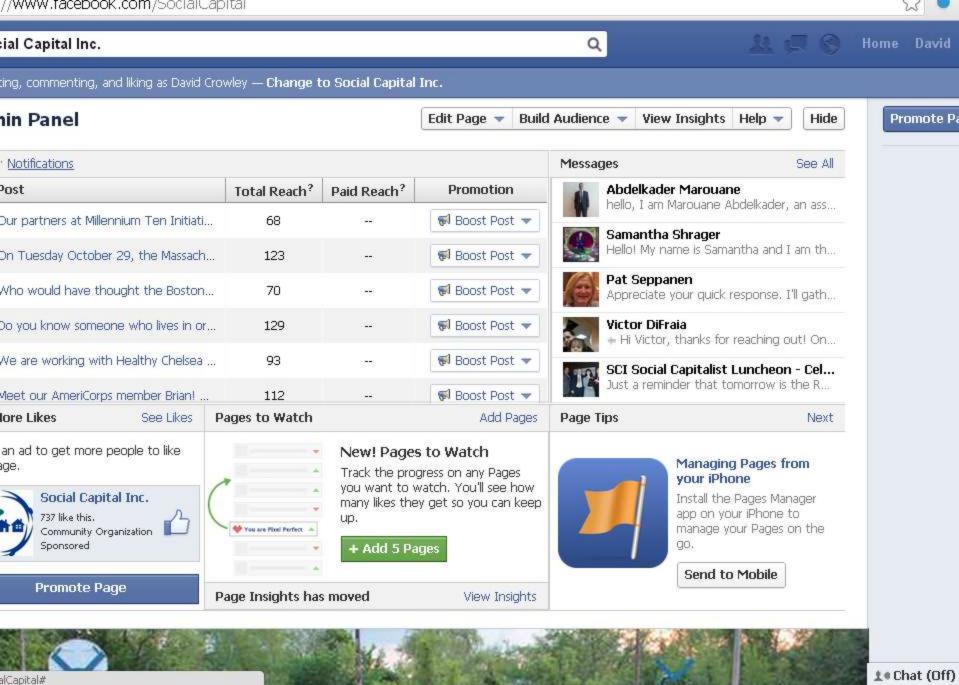

| //www.facebook.com/Social                                                                                               | Capital                              |                                                                                                   |                     |                                                                                                                             | 2        |
|-------------------------------------------------------------------------------------------------------------------------|--------------------------------------|---------------------------------------------------------------------------------------------------|---------------------|-----------------------------------------------------------------------------------------------------------------------------|----------|
| ial Capital Inc.                                                                                                        |                                      |                                                                                                   | Q                   | 11 🖉 🖯                                                                                                                      | Home Dav |
| ing, commenting, and liking as David                                                                                    | l Crowley — Change to Social Capit   | al Inc.                                                                                           |                     |                                                                                                                             |          |
| in Panel                                                                                                                |                                      | Edit Page 🔻 Build                                                                                 | d Audience 🔻 View 🕯 | (nsights   Help 🔻   Hide                                                                                                    | Promot   |
| Notifications                                                                                                           |                                      | See All                                                                                           | Messages            | See All                                                                                                                     |          |
| Karen Rice, David Crowley and 2<br>2 hours ago                                                                          | 2 other people like your photo.      | Abdelkader<br>hello, I am M                                                                       |                     |                                                                                                                             |          |
| David Crowley, Debra Socia and<br>on Friday                                                                             | 1 2 other people like your photo.    | Samantha S<br>Hello! My nar                                                                       |                     |                                                                                                                             |          |
| David Crowley, Caitlin Kreitman<br>on Thursday                                                                          | n Hgc and Eva J. Huston like your ph | Appreciate your quick response. I'll gath  Victor DiFraia  Hi Victor, thanks for reaching out! On |                     |                                                                                                                             |          |
| David Crowley and Eric Curtis lik<br>last Wednesday                                                                     | e your photo.                        |                                                                                                   |                     | apitalist Luncheon - Cel<br>ler that tomorrow is the R                                                                      |          |
| ore Likes See Likes                                                                                                     | Pages to Watch                       | Add Pages                                                                                         | Page Tips           | Next                                                                                                                        |          |
| an ad to get more people to like<br>ge.<br>Social Capital Inc.<br>737 like this.<br>Community Organization<br>Sponsored | Track the pr<br>you want to          | es to Watch<br>rogress on any Pages<br>watch. You'll see how<br>hey get so you can keep<br>Pages  |                     | Managing Pages from<br>your iPhone<br>Install the Pages Manager<br>app on your iPhone to<br>manage your Pages on the<br>go. |          |
| Promote Page                                                                                                            | Page Insights has moved              | View Insights                                                                                     |                     | Send to Mobile                                                                                                              |          |