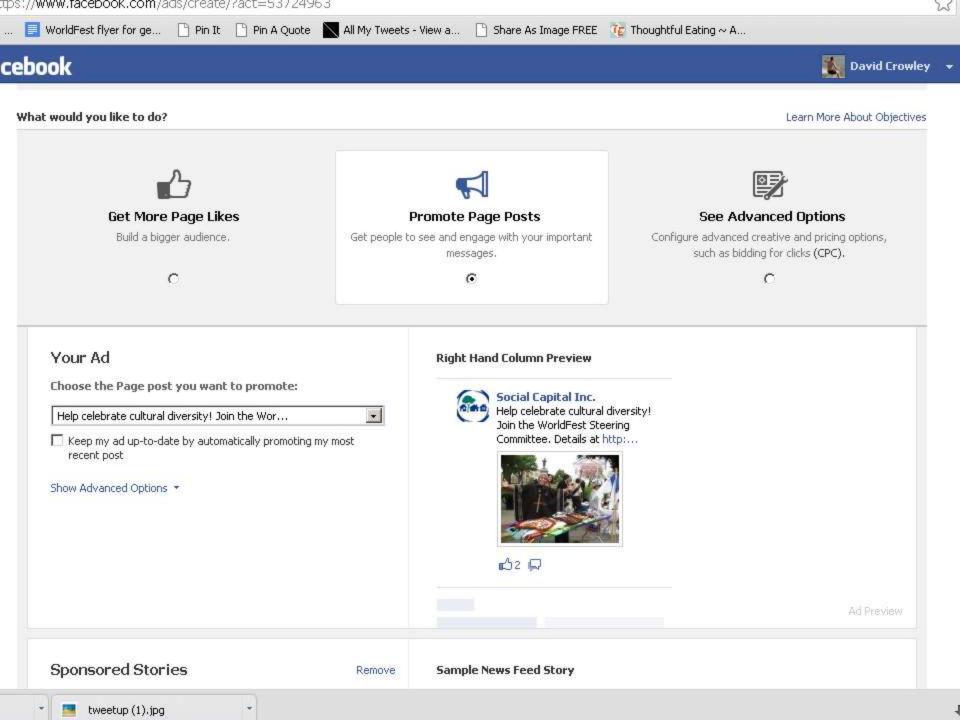

## Don't sell!

- Ask questions, share resources, highlight good things others are doing.
- At least 80% of tweets and 50% of Facebook updates should be something other than explicit "selling".
- It's not about you!
- Facebook ad how-to's (time permitting)
- LinkedIn messages can be targeted.