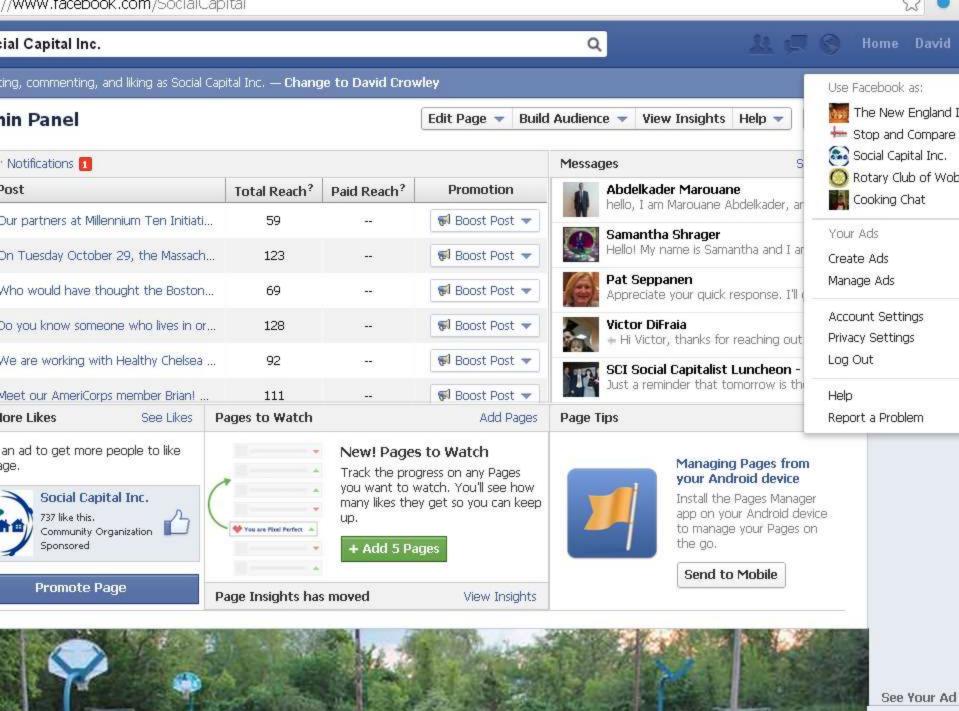

# Use Facebook as your page

Chat (Off)

#### //www.facebook.com

🔝 Social Capital Inc. | Hoi