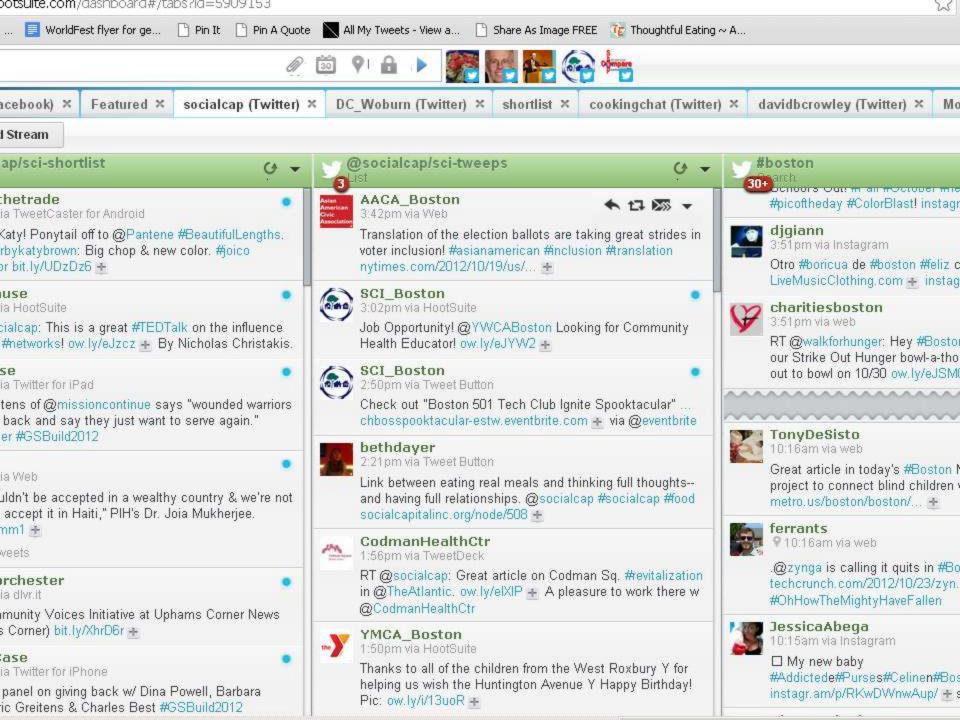

# Search & monitor key terms

## Create & Follow Twitter Lists

- Can make lists public or private
- 20+ lists here <u>https://twitter.com/socialcap/lists</u>
- Conference list: <u>https://twitter.com/davidbcrowley/lists/mnnconf</u>
- MA Nonprofit list:

https://twitter.com/MA\_NonprofitNet/lists/massachusettsnonprofits

itter, Inc. [US] https://twitter.com/davidbcrowiey/lists 📕 WorldFest flyer for ge... 🗋 Pin It 📄 Pin A Quote 📉 All My Tweets - View a... 📄 Share As Image FREE 🛛 76 Thoughtful Eating ~ A... **@** Q Search Connect Discover Home David Crowley Edit your profile @davidbcrowley 7,466 TWEETS Founder @socialcap, tweets on nonprofits, social media, food, travel, 722 FOLLOWING Boston, nature photos, literature. Also @cookingchat and @dc woburn. 817 FOLLOWERS Boston area http://davidbcrowley.com Tweets × Lists Subscribed to / Member of Create list 5 Following Connectors by David Crowley 12 Followers ۶ Engaging folks who actively share good content with their networks. 14 members Favorites > Orlando by David Crowley E Lists > Twitter accounts to help us prepare to enjoy our trip to the area coming up! 4 members Recent images SouthDakota by David Crowley Tweeps with a connection to #SD 2 members Network Analysis by Valdis Krebs social network analysis, organizational network analysis, network mapping, > Similar to you social networks 211 members Daily Grommet 🥝 @DailyGrommet Promoted · Follow Mandarin Oriental @MO BOSTON