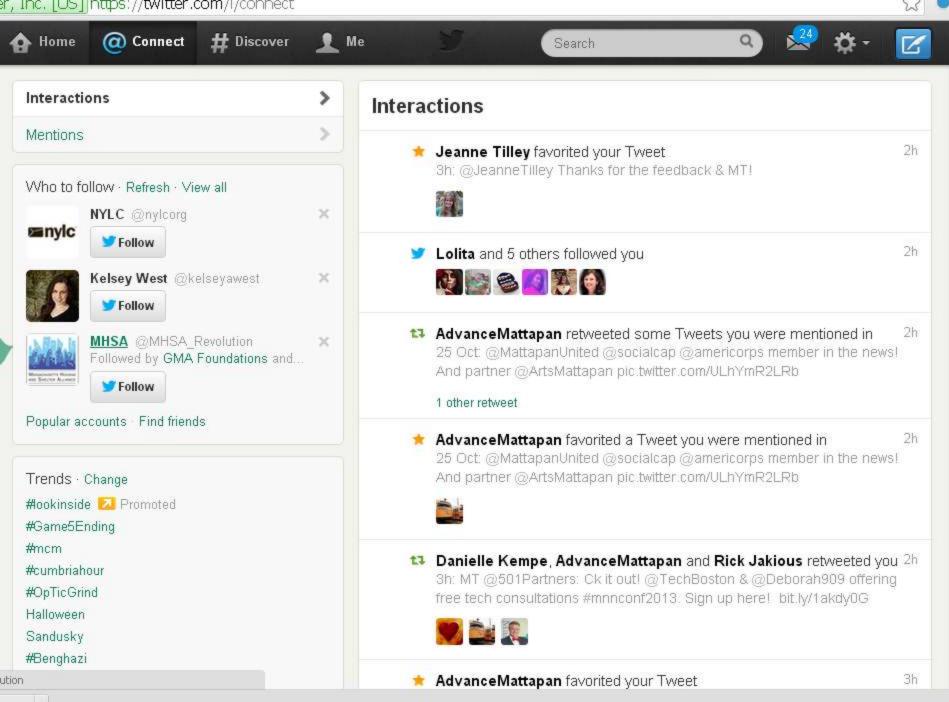

## Engaging (cont.)

- Initiate offline one-on-ones with those you connect with online.
- Be sure to use Twitter handles and link to Facebook pages when you are mentioning your friends on social media, so they will be aware!
- Some are more invested in social & likely to appreciate more.
- Make sure you are monitoring those that are mentioning you!

| //www.facebook.com/Social                                                                                               | Capital                              |                                                                                                   |                     |                                                                                                                             | 2        |
|-------------------------------------------------------------------------------------------------------------------------|--------------------------------------|---------------------------------------------------------------------------------------------------|---------------------|-----------------------------------------------------------------------------------------------------------------------------|----------|
| ial Capital Inc.                                                                                                        |                                      |                                                                                                   | Q                   | 11 🖉 🖯                                                                                                                      | Home Dav |
| ing, commenting, and liking as David                                                                                    | l Crowley — Change to Social Capit   | al Inc.                                                                                           |                     |                                                                                                                             |          |
| in Panel                                                                                                                |                                      | Edit Page 🔻 Build                                                                                 | d Audience 🔻 View 🕯 | (nsights   Help 🔻   Hide                                                                                                    | Promot   |
| Notifications                                                                                                           |                                      | See All                                                                                           | Messages            | See All                                                                                                                     |          |
| Karen Rice, David Crowley and 2<br>2 hours ago                                                                          | 2 other people like your photo.      | Abdelkader<br>hello, I am M                                                                       |                     |                                                                                                                             |          |
| David Crowley, Debra Socia and<br>on Friday                                                                             | 1 2 other people like your photo.    | Samantha S<br>Hello! My nar                                                                       |                     |                                                                                                                             |          |
| David Crowley, Caitlin Kreitman<br>on Thursday                                                                          | n Hgc and Eva J. Huston like your ph | Appreciate your quick response. I'll gath  Victor DiFraia  Hi Victor, thanks for reaching out! On |                     |                                                                                                                             |          |
| David Crowley and Eric Curtis lik<br>last Wednesday                                                                     | e your photo.                        |                                                                                                   |                     | apitalist Luncheon - Cel<br>ler that tomorrow is the R                                                                      |          |
| ore Likes See Likes                                                                                                     | Pages to Watch                       | Add Pages                                                                                         | Page Tips           | Next                                                                                                                        |          |
| an ad to get more people to like<br>ge.<br>Social Capital Inc.<br>737 like this.<br>Community Organization<br>Sponsored | Track the pr<br>you want to          | es to Watch<br>rogress on any Pages<br>watch. You'll see how<br>hey get so you can keep<br>Pages  |                     | Managing Pages from<br>your iPhone<br>Install the Pages Manager<br>app on your iPhone to<br>manage your Pages on the<br>go. |          |
| Promote Page                                                                                                            | Page Insights has moved              | View Insights                                                                                     |                     | Send to Mobile                                                                                                              |          |